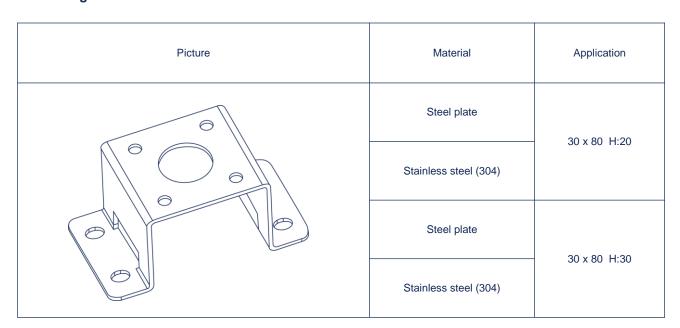

#### Mounting

| Model    | Picture | Material        | Application        |
|----------|---------|-----------------|--------------------|
| MB-3.3   |         | Steel plate     | 30x80(130) H:20~30 |
| IVID-3.3 |         | Stainless steel | 30x80(130) H.20~30 |