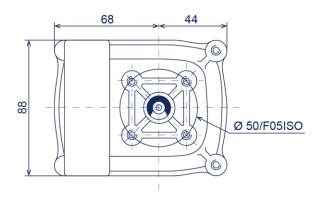

|

















# **Specification**

| Model | Weather<br>proof | Temperature<br>Range | Cable<br>Entry                      | Terminal<br>Strips | Position<br>Indicator             | Switches                     |
|-------|------------------|----------------------|-------------------------------------|--------------------|-----------------------------------|------------------------------|
| 210N  | IP67             | -20? ~ 85?           | 2xG1/2<br>( 2x1/2NPT 2-<br>M20x1.5) | 8 Points           | 0.90°<br>Open-Yellow<br>Close-Red | Mechanical<br>(5A125-250VAC) |

### Dimension

























#### Wiring

#### (2 SPDT) WIRING DIAGRAM



#### **Mounting Bracket**















# 310 N Limit Switch Boxes (Mechanical Sensor)

# 310 N Limit Switch Boxes (Mechanical Sensor)



- -Aluminum die-casting housing and powder coated
- -Secure waterproof, multi-angles visual valve positions involving top and side view
- -Spring loaded splined cam. No need to adjust again after initial setting and Easy setting without tool
- -Standard 8 points and enough strips for connection(10 points for optional)
- -Dual cable entries: 2xG1 /2 (Standard) and 2- M20x1.5, 2X1/2NP T (Optional)
- No worry to loose bolts while cover opens with captive cover bolts
- -NAMUR standard steel plate or stainless steel (optional) shaft and bracket
- -Weather proof is IP 67.
- -2-SPOT mechanical switch