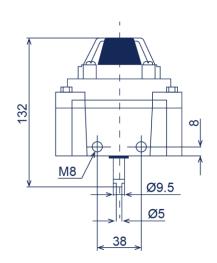

|
| 16  | E-ring           | 2    | Stainless Steel                                      |



Picture















# **Specification**

| Mod  | lel    | Weather<br>proof | Temperature<br>Range | Cable<br>Entry        | Terminal<br>Strips | Position<br>Indicator    | Switches        |  |
|------|--------|------------------|----------------------|-----------------------|--------------------|--------------------------|-----------------|--|
|      |        | Standard IP67    | -20? ~ 85?           | 2xG1/2                | 8 Points           | 0.90°                    | Mechanical      |  |
| 310N | Option | 1 1267           | -20? ~ 85?           | 2-M20x1.5<br>2x1/2NPT | 9~24 Points        | Open-Yellow<br>Close-Red | (15A125-250VAC) |  |

#### **Dimension**























#### (2 SPDT) WIRING DIAGRAM



# GROUN

#### Mounting

| Model    | Picture | Material        | Application        |
|----------|---------|-----------------|--------------------|
| MB-3.3   |         | Steel plate     | 30x80(130) H:20~30 |
| IVID-3.3 |         | Stainless steel | 30x80(130) H.20~30 |













## 510 N Limit Switch Boxes (Explosion Proof)

# 510 N Limit Switch Boxes (Mechanical Sensor)

#### **Design & features**

510 series are designed suitable for valve and actuators in hazardous area application, having compact but robust construction conforms to EN50014 and 50018, also suitable in Zone 1 and 2, and ingress protection IP67. Standard aluminum housing provides reliable explosion proof performance.



The 510 Series Limit Switch Boxes have three m