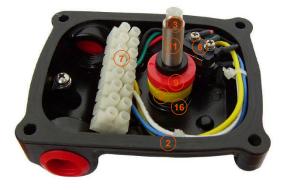

#### Structure and Material (CNK-210N)

| No. | Part Name        | Qty. | Material                                             | Picture                                                                                                                                                                                                                                                                                                                                                                                                                                                                                                                                                                                                                                                                                                                                                                                                                                                                                                                                                                                                                                                                                                                                                                                                                                                                                                                                                                                                                                                                                                                                                                                                                                                                                                                                                                                                                                                                                                                                                                                                                                                                                                                        |
|-----|------------------|------|------------------------------------------------------|--------------------------------------------------------------------------------------------------------------------------------------------------------------------------------------------------------------------------------------------------------------------------------------------------------------------------------------------------------------------------------------------------------------------------------------------------------------------------------------------------------------------------------------------------------------------------------------------------------------------------------------------------------------------------------------------------------------------------------------------------------------------------------------------------------------------------------------------------------------------------------------------------------------------------------------------------------------------------------------------------------------------------------------------------------------------------------------------------------------------------------------------------------------------------------------------------------------------------------------------------------------------------------------------------------------------------------------------------------------------------------------------------------------------------------------------------------------------------------------------------------------------------------------------------------------------------------------------------------------------------------------------------------------------------------------------------------------------------------------------------------------------------------------------------------------------------------------------------------------------------------------------------------------------------------------------------------------------------------------------------------------------------------------------------------------------------------------------------------------------------------|
| 1   | Box Cover        | 1    | Aluminum Die Casting                                 |                                                                                                                                                                                                                                                                                                                                                                                                                                                                                                                                                                                                                                                                                                                                                                                                                                                                                                                                                                                                                                                                                                                                                                                                                                                                                                                                                                                                                                                                                                                                                                                                                                                                                                                                                                                                                                                                                                                                                                                                                                                                                                                                |
| 2   | Box Body         | 1    | Aluminum Die Casting                                 |                                                                                                                                                                                                                                                                                                                                                                                                                                                                                                                                                                                                                                                                                                                                                                                                                                                                                                                                                                                                                                                                                                                                                                                                                                                                                                                                                                                                                                                                                                                                                                                                                                                                                                                                                                                                                                                                                                                                                                                                                                                                                                                                |
| 3   | Shaft            | 1    | Stainless Steel                                      | Y Kally Kall |
| 4   | Indicator Cover  | 1    | Polycarbonate                                        | Valve A Valve  |
| 5   | Indicator        | 1    | ABS/Polycarbonate                                    | APL-210N games WITCH BOX WINTER B |
| 6   | Switch           | 2    | Mechanical                                           | Egypte<br>Backer<br>Canator                                                                                                                                                                                                                                                                                                                                                                                                                                                                                                                                                                                                                                                                                                                                                                                                                                                                                                                                                                                                                                                                                                                                                                                                                                                                                                                                                                                                                                                                                                                                                                                                                                                                                                                                                                                                                                                                                                                                                                                                                                                                                                    |
| 7   | Terminal Strip   | 8    | Polycarbonate<br>Tin Plated Brass<br>Stainless Steel |                                                                                                                                                                                                                                                                                                                                                                                                                                                                                                                                                                                                                                                                                                                                                                                                                                                                                                                                                                                                                                                                                                                                                                                                                                                                                                                                                                                                                                                                                                                                                                                                                                                                                                                                                                                                                                                                                                                                                                                                                                                                                                                                |
| 8   | Cam              | 2    | Polycarbonate                                        |                                                                                                                                                                                                                                                                                                                                                                                                                                                                                                                                                                                                                                                                                                                                                                                                                                                                                                                                                                                                                                                                                                                                                                                                                                                                                                                                                                                                                                                                                                                                                                                                                                                                                                                                                                                                                                                                                                                                                                                                                                                                                                                                |
| 9   | Spring           | 1    | Stainless Steel                                      |                                                                                                                                                                                                                                                                                                                                                                                                                                                                                                                                                                                                                                                                                                                                                                                                                                                                                                                                                                                                                                                                                                                                                                                                                                                                                                                                                                                                                                                                                                                                                                                                                                                                                                                                                                                                                                                                                                                                                                                                                                                                                                                                |
| 10  | Bolts            | 4    | Stainless Steel                                      |                                                                                                                                                                                                                                                                                                                                                                                                                                                                                                                                                                                                                                                                                                                                                                                                                                                                                                                                                                                                                                                                                                                                                                                                                                                                                                                                                                                                                                                                                                                                                                                                                                                                                                                                                                                                                                                                                                                                                                                                                                                                                                                                |
| 11  | Shaft O-ring     | 1    | NBR                                                  | (15)                                                                                                                                                                                                                                                                                                                                                                                                                                                                                                                                                                                                                                                                                                                                                                                                                                                                                                                                                                                                                                                                                                                                                                                                                                                                                                                                                                                                                                                                                                                                                                                                                                                                                                                                                                                                                                                                                                                                                                                                                                                                                                                           |
| 12  | Body O-ring      | 1    | NBR                                                  |                                                                                                                                                                                                                                                                                                                                                                                                                                                                                                                                                                                                                                                                                                                                                                                                                                                                                                                                                                                                                                                                                                                                                                                                                                                                                                                                                                                                                                                                                                                                                                                                                                                                                                                                                                                                                                                                                                                                                                                                                                                                                                                                |
| 13  | Indicator 0-ring | 1    | NBR                                                  | 2                                                                                                                                                                                                                                                                                                                                                                                                                                                                                                                                                                                                                                                                                                                                                                                                                                                                                                                                                                                                                                                                                                                                                                                                                                                                                                                                                                                                                                                                                                                                                                                                                                                                                                                                                                                                                                                                                                                                                                                                                                                                                                                              |
| 14  | Bushing          | 1    | Bronze                                               |                                                                                                                                                                                                                                                                                                                                                                                                                                                                                                                                                                                                                                                                                                                                                                                                                                                                                                                                                                                                                                                                                                                                                                                                                                                                                                                                                                                                                                                                                                                                                                                                                                                                                                                                                                                                                                                                                                                                                                                                                                                                                                                                |
| 15  | Earth Lug        | 1    | Stainless Steel                                      |                                                                                                                                                                                                                                                                                                                                                                                                                                                                                                                                                                                                                                                                                                                                                                                                                                                                                                                                                                                                                                                                                                                                                                                                                                                                                                                                                                                                                                                                                                                                                                                                                                                                                                                                                                                                                                                                                                                                                                                                                                                                                                                                |
| 16  | E-ring           | 1    | Stainless Steel                                      |                                                                                                                                                                                                                                                                                                                                                                                                                                                                                                                                                                                                                                                                                                                                                                                                                                                                                                                                                                                                                                                                                                                                                                                                                                                                                                                                                                                                                                                                                                                                                                                                                                                                                                                                                                                                                                                                                                                                                                                                                                                                                                                                |

#### Wiring

#### (2 SPDT) WIRING DIAGRAM