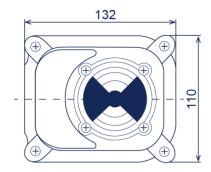

|
| 16  | E-ring           | 2    | Stainless Steel                                      |



Picture















# **Specification**

| Mod  | lel    | Weather<br>proof | Temperature<br>Range | Cable<br>Entry        | Terminal<br>Strips | Position<br>Indicator    | Switches        |  |
|------|--------|------------------|----------------------|-----------------------|--------------------|--------------------------|-----------------|--|
|      |        | Standard IP67    | -20? ~ 85?           | 2xG1/2                | 8 Points           | 0.90°                    | Mechanical      |  |
| 310N | Option | 1 1267           | -20? ~ 85?           | 2-M20x1.5<br>2x1/2NPT | 9~24 Points        | Open-Yellow<br>Close-Red | (15A125-250VAC) |  |

#### **Dimension**























#### (2 SPDT) WIRING DIAGRAM



# GROUN

#### Mounting

| Model    | Picture | Material        | Application        |
|----------|---------|-----------------|--------------------|
| MB-3.3   |         | Steel plate     | 30x80(130) H:20~30 |
| IVID-3.3 |         | Stainless steel | 30x80(130) H.20~30 |













## 510 N Limit Switch Boxes (Explosion Proof)

# 510 N Limit Switch Boxes (Mechanical Sensor)

#### **Design & features**

510 series are designed suitable for valve and actuators in hazardous area application, having compact but robust construction conforms to EN50014 and 50018, also suitable in Zone 1 and 2, and ingress protection IP67. Standard aluminum housing provides reliable explosion proof performance.



The 510 Series Limit Switch Boxes have three