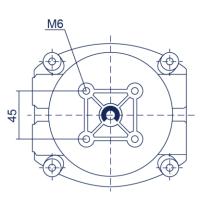

|         |
| 16  | E-ring           | 1    | Stainless Steel                                      |         |













# **Specification**

| Model | Weather proof | Enclosure              | Ambient      | Cable<br>Entry                     | Terminal<br>Strips       | Position<br>Indicator             | Switches                      |
|-------|---------------|------------------------|--------------|------------------------------------|--------------------------|-----------------------------------|-------------------------------|
| 510N  | IP67          | ExdlIBT6<br>(ExdlICT6) | -20°C ~ 85°C | 2xG1/2<br>(2-M20x1.5,<br>2x1/2NPT) | 8 Points<br>(9~12Points) | 0.90°<br>Open-Yellow<br>Close-Red | Mechanical<br>(16A125-250VAC) |

#### **Dimension**























#### Wiring

#### **MECHANICAL SWITCHES WIRING DIAGRAM**





#### **Bracket**

| Model  | Picture | Material        | Application      |
|--------|---------|-----------------|------------------|
| MB-5.1 |         | Steel plate     | - 30x130 H:30~50 |
|        |         | Stainless steel |                  |