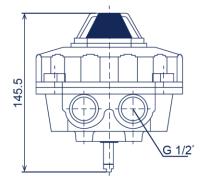

#### **Dimension**

# **Specification**

| Mod  | lel    | Weather<br>proof | Temperature<br>Range | Cable<br>Entry        | Terminal<br>Strips | Position<br>Indicator    | Switches        |  |
|------|--------|------------------|----------------------|-----------------------|--------------------|--------------------------|-----------------|--|
|      |        | Standard IP67    | -20? ~ 85?           | 2xG1/2                | 8 Points           | 0.90°                    | Mechanical      |  |
| 310N | Option | 1 1267           | -20? ~ 85?           | 2-M20x1.5<br>2x1/2NPT | 9~24 Points        | Open-Yellow<br>Close-Red | (15A125-250VAC) |  |