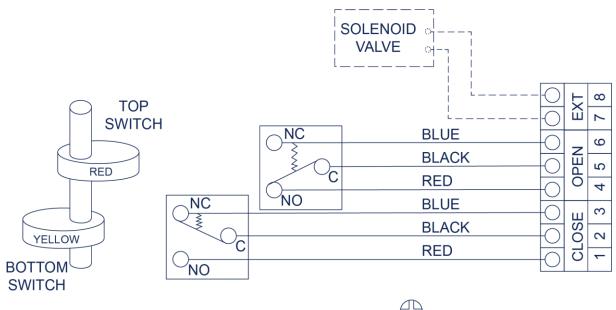

| Stainless Steel                                      |         |













# **Specification**

| Model | Weather proof | Enclosure              | Ambient      | Cable<br>Entry                     | Terminal<br>Strips       | Position<br>Indicator             | Switches                      |
|-------|---------------|------------------------|--------------|------------------------------------|--------------------------|-----------------------------------|-------------------------------|
| 510N  | IP67          | ExdlIBT6<br>(ExdlICT6) | -20°C ~ 85°C | 2xG1/2<br>(2-M20x1.5,<br>2x1/2NPT) | 8 Points<br>(9~12Points) | 0.90°<br>Open-Yellow<br>Close-Red | Mechanical<br>(16A125-250VAC) |

#### **Dimension**























#### Wiring

#### **MECHANICAL SWITCHES WIRING DIAGRAM**





#### **Bracket**

| Model  | Picture | Material        | Application      |
|--------|---------|-----------------|------------------|
| MB-5.1 |         | Steel plate     | - 30x130 H:30~50 |
|        |         | Stainless steel |                  |