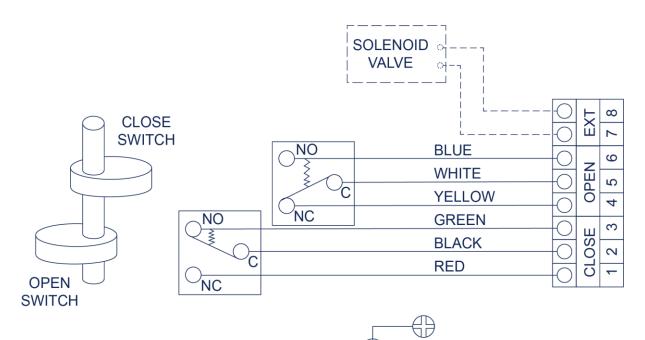

|

















# **Specification**

| Model | Weather<br>proof | Temperature<br>Range | Cable<br>Entry                      | Terminal<br>Strips | Position<br>Indicator             | Switches                     |
|-------|------------------|----------------------|-------------------------------------|--------------------|-----------------------------------|------------------------------|
| 210N  | IP67             | -20? ~ 85?           | 2xG1/2<br>( 2x1/2NPT 2-<br>M20x1.5) | 8 Points           | 0.90°<br>Open-Yellow<br>Close-Red | Mechanical<br>(5A125-250VAC) |

### Dimension

























#### Wiring

#### (2 SPDT) WIRING DIAGRAM



#### **Mounting Bracket**















# 310 N Limit Switch Boxes (Mechanical Sensor)

# 310 N Limit Switch Boxes (Mechanical Sensor)



- -Aluminum die-casting housing and powder coated
- -Secure waterproof, multi-angles visual valve positions involving top and side view
- -Spring loaded splined cam. No need to adjust again after initial setting and Easy setting without tool
- -Standard 8 points and enough strips for connection(10 points for optional)
- -Dual cable entries: 2xG1 /2 (Standard) and 2- M20x1.5, 2X1/2NP T (Optional)
- No worry to loose bolts while cover opens with captive cover bolts
- -NAMUR standard steel plate or stainless steel (optional) shaft and bracket
- -Weather proof is IP 67.
- -2-SPOT mechanical switches as standard (0.6A125VDC, 0.3A250VDC,15A1/2HP 125-250VAC)