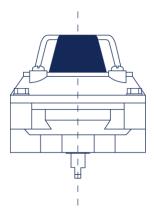

|

















# **Specification**

| Model | Weather<br>proof | Temperature<br>Range | Cable<br>Entry                      | Terminal<br>Strips | Position<br>Indicator             | Switches                     |
|-------|------------------|----------------------|-------------------------------------|--------------------|-----------------------------------|------------------------------|
| 210N  | IP67             | -20? ~ 85?           | 2xG1/2<br>( 2x1/2NPT 2-<br>M20x1.5) | 8 Points           | 0.90°<br>Open-Yellow<br>Close-Red | Mechanical<br>(5A125-250VAC) |

### Dimension

























#### Wiring

#### (2 SPDT) WIRING DIAGRAM



#### **Mounting Bracket**















# 310 N Limit Switch Boxes (Mechanical Sensor)

# 310 N Limit Switch Boxes (Mechanical Sensor)



- -Aluminum die-casting housing and powder coated
- -Secure waterproof, multi-angles visual valve positions involving top and side view
- -Spring loaded splined cam. No need to adjust again after initial setting and Easy setting without tool
- -Standard 8 points and enough strips for connection(10 points for optional)
- -Dual cable entries: 2xG1 /2 (Standard) and 2- M20x1.5, 2X1/2NP T (Optional)
- No worry to loose bolts while cover opens with captive cover bolts
- -NAMUR standard steel plate or stainless steel (optional) shaft and bracket
- -Weather proof is IP 67.
- -2-SPOT mechanical swit