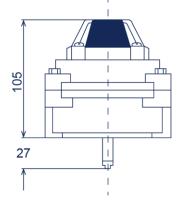

|
| 16  | E-ring           | 2    | Stainless Steel                                      |



Picture















# **Specification**

| Mod  | lel    | Weather<br>proof | Temperature<br>Range | Cable<br>Entry        | Terminal<br>Strips | Position<br>Indicator    | Switches        |  |
|------|--------|------------------|----------------------|-----------------------|--------------------|--------------------------|-----------------|--|
|      |        | Standard IP67    | -20? ~ 85?           | 2xG1/2                | 8 Points           | 0.90°                    | Mechanical      |  |
| 310N | Option | 1 1267           | -20? ~ 85?           | 2-M20x1.5<br>2x1/2NPT | 9~24 Points        | Open-Yellow<br>Close-Red | (15A125-250VAC) |  |

#### **Dimension**























#### (2 SPDT) WIRING DIAGRAM



# GROUN

#### Mounting

| Model    | Picture | Material        | Application        |
|----------|---------|-----------------|--------------------|
| MB-3.3   |         | Steel plate     | 30x80(130) H:20~30 |
| IVID-3.3 |         | Stainless steel | 30x80(130) H.20~30 |













## 510 N Limit Switch Boxes (Explosion Proof)

# 510 N Limit Switch Boxes (Mechanical Sensor)

#### **Design & features**

510 series are designed suitable for valve and actuators in hazardous area application, having compact but robust construction conforms to EN50014 and 50018, also suitable in Zone 1 and 2, and ingress protection IP67. Standard aluminum housing provides reliable explosion proof performance.



The 510 Series Limit Switch Boxes have three model