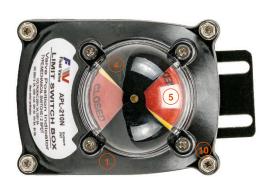

# 210 N Limit Switch Boxes (Mechanical Sensor)

- -Mini-type aluminum die-casting cover and housing with powder coated in any colors.
- -Secure waterproof, multi-angles visual valve positions involving top and side view.
- -With spring loaded splined cam, no need to adjust again after initial setting and Easy setting without tool.
- -Standard 8 points and enough strips for connection.
- -Dual cable entries: 2xG1/2 (Standard); 2-M20x1.5 or 2x1/2NPT(Option).
- No worry to loose bolts while cover opens with captive cover bolts.
- -NAMUR standard shaft and bracket.
- -Weather proof is IP67.
- -2-SPDT mechanical switches as standard (5A125-250VAC).

# **Specification**

| Model | Weather<br>proof | Temperature<br>Range | Cable<br>Entry                      | Terminal<br>Strips | Position<br>Indicator             | Switches                     |
|-------|------------------|----------------------|-------------------------------------|--------------------|-----------------------------------|------------------------------|
| 210N  | IP67             | -20? ~ 85?           | 2xG1/2<br>( 2x1/2NPT 2-<br>M20x1.5) | 8 Points           | 0.90°<br>Open-Yellow<br>Close-Red | Mechanical<br>(5A125-250VAC) |