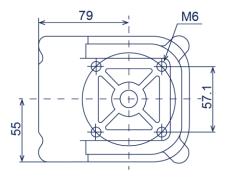

|
| 16  | E-ring           | 2    | Stainless Steel                                      |



Picture















# **Specification**

| Mod  | lel    | Weather<br>proof | Temperature<br>Range | Cable<br>Entry        | Terminal<br>Strips | Position<br>Indicator    | Switches        |  |
|------|--------|------------------|----------------------|-----------------------|--------------------|--------------------------|-----------------|--|
|      |        | Standard IP67    | -20? ~ 85?           | 2xG1/2                | 8 Points           | 0.90°                    | Mechanical      |  |
| 310N | Option | 1 1267           | -20? ~ 85?           | 2-M20x1.5<br>2x1/2NPT | 9~24 Points        | Open-Yellow<br>Close-Red | (15A125-250VAC) |  |

#### **Dimension**























#### (2 SPDT) WIRING DIAGRAM



# GROUN

#### Mounting

| Model    | Picture | Material        | Application        |
|----------|---------|-----------------|--------------------|
| MB-3.3   |         | Steel plate     | 30x80(130) H:20~30 |
| IVID-3.3 |         | Stainless steel | 30x80(130) H.20~30 |













## 510 N Limit Switch Boxes (Explosion Proof)

# 510 N Limit Switch Boxes (Mechanical Sensor)

#### **Design & features**

510 series are designed suitable for valve and actuators in hazardous area application, having compact but robust construction conforms to EN50014 and 50018, also suitable in Zone 1 and 2, and ingress protection IP67. Standard aluminum housing provides reliable explosion proof performance.



The 510 Series Limit Switch Boxes have three models.