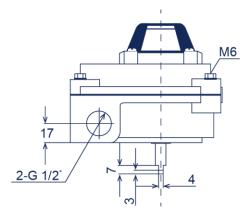

### Dimension

# 210 N Limit Switch Boxes (Mechanical Sensor)

- -Mini-type aluminum die-casting cover and housing with powder coated in any colors.
- -Secure waterproof, multi-angles visual valve positions involving top and side view.
- -With spring loaded splined cam, no need to adjust again after initial setting and Easy setting without tool.
- -Standard 8 points and enough strips for connection.
- -Dual cable entries: 2xG1/2 (Standard); 2-M20x1.5 or 2x1/2NPT(Option).
- No worry to loose bolts while cover opens with captive cover bolts.
- -NAMUR standard shaft and bracket.
- -Weather proof is IP67.
- -2-SPDT mechanical switches as standard (5A125-250VAC).