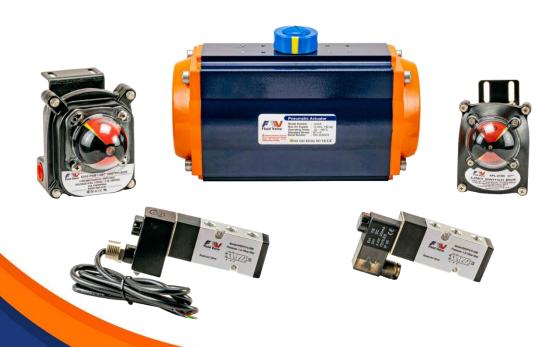

# Catalogue of fluid valve for Limit Switch Boxes

# 210 N Limit Switch Boxes (Mechanical Sensor)

- -Mini-type aluminum die-casting cover and housing with powder coated in any colors.
- -Secure waterproof, multi-angles visual valve positions involving top and side view.
- -With spring loaded splined cam, no need to adjust again after initial setting and Easy setting without tool.
- -Standard 8 points and enough strips for connection.
- -Dual cable entries: 2xG1/2 (Standard); 2-M20x1.5 or 2x1/2NPT(Option).
- No worry to loose bolts while cover opens with captive cover bolts.
- -NAMUR standard shaft and bracket.
- -Weather proof is IP67.
- -2-SPDT mechanical switches as standard (5A125-250VAC).