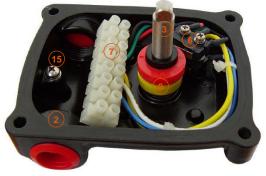

#### Structure and Material (CNK-210N)

| No. | Part Name        | Qty. | Material                                             | Picture                                                                                                                                                                                                                                                                                                                                                                                                                                                                                                                                                                                                                                                                                                                                                                                                                                                                                                                                                                                                                                                                                                                                                                                                                                                                                                                                                                                                                                                                                                                                                                                                                                                                                                                                                                                                                                                                                                                                                                                                                                                                                                                        |
|-----|------------------|------|------------------------------------------------------|--------------------------------------------------------------------------------------------------------------------------------------------------------------------------------------------------------------------------------------------------------------------------------------------------------------------------------------------------------------------------------------------------------------------------------------------------------------------------------------------------------------------------------------------------------------------------------------------------------------------------------------------------------------------------------------------------------------------------------------------------------------------------------------------------------------------------------------------------------------------------------------------------------------------------------------------------------------------------------------------------------------------------------------------------------------------------------------------------------------------------------------------------------------------------------------------------------------------------------------------------------------------------------------------------------------------------------------------------------------------------------------------------------------------------------------------------------------------------------------------------------------------------------------------------------------------------------------------------------------------------------------------------------------------------------------------------------------------------------------------------------------------------------------------------------------------------------------------------------------------------------------------------------------------------------------------------------------------------------------------------------------------------------------------------------------------------------------------------------------------------------|
| 1   | Box Cover        | 1    | Aluminum Die Casting                                 |                                                                                                                                                                                                                                                                                                                                                                                                                                                                                                                                                                                                                                                                                                                                                                                                                                                                                                                                                                                                                                                                                                                                                                                                                                                                                                                                                                                                                                                                                                                                                                                                                                                                                                                                                                                                                                                                                                                                                                                                                                                                                                                                |
| 2   | Box Body         | 1    | Aluminum Die Casting                                 |                                                                                                                                                                                                                                                                                                                                                                                                                                                                                                                                                                                                                                                                                                                                                                                                                                                                                                                                                                                                                                                                                                                                                                                                                                                                                                                                                                                                                                                                                                                                                                                                                                                                                                                                                                                                                                                                                                                                                                                                                                                                                                                                |
| 3   | Shaft            | 1    | Stainless Steel                                      | Y Kally Kall |
| 4   | Indicator Cover  | 1    | Polycarbonate                                        | Valve A Valve  |
| 5   | Indicator        | 1    | ABS/Polycarbonate                                    | APL-210N games WITCH BOX WINTER B |
| 6   | Switch           | 2    | Mechanical                                           | Egypte<br>Backer<br>Canator                                                                                                                                                                                                                                                                                                                                                                                                                                                                                                                                                                                                                                                                                                                                                                                                                                                                                                                                                                                                                                                                                                                                                                                                                                                                                                                                                                                                                                                                                                                                                                                                                                                                                                                                                                                                                                                                                                                                                                                                                                                                                                    |
| 7   | Terminal Strip   | 8    | Polycarbonate<br>Tin Plated Brass<br>Stainless Steel |                                                                                                                                                                                                                                                                                                                                                                                                                                                                                                                                                                                                                                                                                                                                                                                                                                                                                                                                                                                                                                                                                                                                                                                                                                                                                                                                                                                                                                                                                                                                                                                                                                                                                                                                                                                                                                                                                                                                                                                                                                                                                                                                |
| 8   | Cam              | 2    | Polycarbonate                                        |                                                                                                                                                                                                                                                                                                                                                                                                                                                                                                                                                                                                                                                                                                                                                                                                                                                                                                                                                                                                                                                                                                                                                                                                                                                                                                                                                                                                                                                                                                                                                                                                                                                                                                                                                                                                                                                                                                                                                                                                                                                                                                                                |
| 9   | Spring           | 1    | Stainless Steel                                      |                                                                                                                                                                                                                                                                                                                                                                                                                                                                                                                                                                                                                                                                                                                                                                                                                                                                                                                                                                                                                                                                                                                                                                                                                                                                                                                                                                                                                                                                                                                                                                                                                                                                                                                                                                                                                                                                                                                                                                                                                                                                                                                                |
| 10  | Bolts            | 4    | Stainless Steel                                      |                                                                                                                                                                                                                                                                                                                                                                                                                                                                                                                                                                                                                                                                                                                                                                                                                                                                                                                                                                                                                                                                                                                                                                                                                                                                                                                                                                                                                                                                                                                                                                                                                                                                                                                                                                                                                                                                                                                                                                                                                                                                                                                                |
| 11  | Shaft O-ring     | 1    | NBR                                                  | (15)                                                                                                                                                                                                                                                                                                                                                                                                                                                                                                                                                                                                                                                                                                                                                                                                                                                                                                                                                                                                                                                                                                                                                                                                                                                                                                                                                                                                                                                                                                                                                                                                                                                                                                                                                                                                                                                                                                                                                                                                                                                                                                                           |
| 12  | Body O-ring      | 1    | NBR                                                  |                                                                                                                                                                                                                                                                                                                                                                                                                                                                                                                                                                                                                                                                                                                                                                                                                                                                                                                                                                                                                                                                                                                                                                                                                                                                                                                                                                                                                                                                                                                                                                                                                                                                                                                                                                                                                                                                                                                                                                                                                                                                                                                                |
| 13  | Indicator 0-ring | 1    | NBR                                                  | 2                                                                                                                                                                                                                                                                                                                                                                                                                                                                                                                                                                                                                                                                                                                                                                                                                                                                                                                                                                                                                                                                                                                                                                                                                                                                                                                                                                                                                                                                                                                                                                                                                                                                                                                                                                                                                                                                                                                                                                                                                                                                                                                              |
| 14  | Bushing          | 1    | Bronze                                               |                                                                                                                                                                                                                                                                                                                                                                                                                                                                                                                                                                                                                                                                                                                                                                                                                                                                                                                                                                                                                                                                                                                                                                                                                                                                                                                                                                                                                                                                                                                                                                                                                                                                                                                                                                                                                                                                                                                                                                                                                                                                                                                                |
| 15  | Earth Lug        | 1    | Stainless Steel                                      |                                                                                                                                                                                                                                                                                                                                                                                                                                                                                                                                                                                                                                                                                                                                                                                                                                                                                                                                                                                                                                                                                                                                                                                                                                                                                                                                                                                                                                                                                                                                                                                                                                                                                                                                                                                                                                                                                                                                                                                                                                                                                                                                |
| 16  | E-ring           | 1    | Stainless Steel                                      |                                                                                                                                                                                                                                                                                                                                                                                                                                                                                                                                                                                                                                                                                                                                                                                                                                                                                                                                                                                                                                                                                                                                                                                                                                                                                                                                                                                                                                                                                                                                                                                                                                                                                                                                                                                                                                                                                                                                                                                                                                                                                                                                |