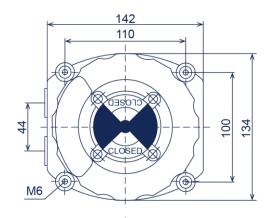

### Dimension

# **Specification**

| Model | Weather<br>proof | Temperature<br>Range | Cable<br>Entry                      | Terminal<br>Strips | Position<br>Indicator             | Switches                     |
|-------|------------------|----------------------|-------------------------------------|--------------------|-----------------------------------|------------------------------|
| 210N  | IP67             | -20? ~ 85?           | 2xG1/2<br>( 2x1/2NPT 2-<br>M20x1.5) | 8 Points           | 0.90°<br>Open-Yellow<br>Close-Red | Mechanical<br>(5A125-250VAC) |