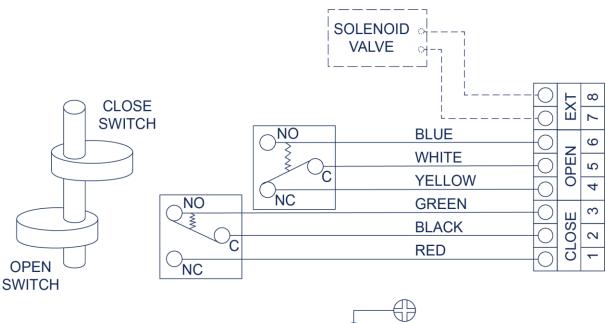

| 2    | Stainless Steel                                      |



Picture















# **Specification**

| Mod  | lel    | Weather<br>proof | Temperature<br>Range | Cable<br>Entry        | Terminal<br>Strips | Position<br>Indicator    | Switches        |  |
|------|--------|------------------|----------------------|-----------------------|--------------------|--------------------------|-----------------|--|
|      |        | Standard IP67    | -20? ~ 85?           | 2xG1/2                | 8 Points           | 0.90°                    | Mechanical      |  |
| 310N | Option | 1 1267           | -20? ~ 85?           | 2-M20x1.5<br>2x1/2NPT | 9~24 Points        | Open-Yellow<br>Close-Red | (15A125-250VAC) |  |

#### **Dimension**























#### (2 SPDT) WIRING DIAGRAM



# GROUN

#### Mounting

| Model    | Picture | Material        | Application        |
|----------|---------|-----------------|--------------------|
| MB-3.3   |         | Steel plate     | 30x80(130) H:20~30 |
| IVID-3.3 |         | Stainless steel | 30x80(130) H.20~30 |













## 510 N Limit Switch Boxes (Explosion Proof)

# 510 N Limit Switch Boxes (Mechanical Sensor)

#### **Design & features**

510 series are designed suitable for valve and actuators in hazardous area application, having compact but robust construction conforms to EN50014 and 50018, also suitable in Zone 1 and 2, and ingress protection IP67. Standard aluminum housing provides reliable explosion proof performance.



The 510 Series Limit Switch Boxes have three models. One is 510 N (mechanical), second is 520N (