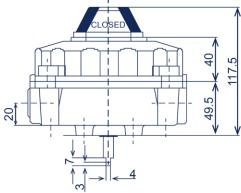

#### **Dimension**

# **Specification**

| Model | Weather proof | Enclosure              | Ambient      | Cable<br>Entry                     | Terminal<br>Strips       | Position<br>Indicator             | Switches                      |
|-------|---------------|------------------------|--------------|------------------------------------|--------------------------|-----------------------------------|-------------------------------|
| 510N  | IP67          | ExdlIBT6<br>(ExdlICT6) | -20°C ~ 85°C | 2xG1/2<br>(2-M20x1.5,<br>2x1/2NPT) | 8 Points<br>(9~12Points) | 0.90°<br>Open-Yellow<br>Close-Red | Mechanical<br>(16A125-250VAC) |