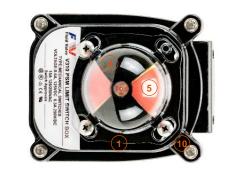

# 210 N Limit Switch Boxes (Mechanical Sensor)

- -Mini-type aluminum die-casting cover and housing with powder coated in any colors.
- -Secure waterproof, multi-angles visual valve positions involving top and side view.
- -With spring loaded splined cam, no need to adjust again after initial setting and Easy setting without tool.
- -Standard 8 points and enough strips for connection.
- -Dual cable entries: 2xG1/2 (Standard); 2-M20x1.5 or 2x1/2NPT(Option).
- No worry to loose bolts while cover opens with captive cover bolts.
- -NAMUR standard shaft and bracket.
- -Weather proof is IP67.
- -2-SPDT mechanical switches as standard (5A125-250VAC).

#### Structure and Material (CNK-210N)

| No. | Part Name        | Qty. | Material                                             | Picture                                                                                                                                                                                                                                                                                                                                                                                                                                                                                                                                                                                                                                                                                                                                                                                                                                                                                                                                                                                                                                                                                                                                                                                                                                                                                                                                                                                                                                                                                                                                                                                                                                                                                                                                                                                                                                                                                                                                                                                                                                                                                                                        |
|-----|------------------|------|------------------------------------------------------|--------------------------------------------------------------------------------------------------------------------------------------------------------------------------------------------------------------------------------------------------------------------------------------------------------------------------------------------------------------------------------------------------------------------------------------------------------------------------------------------------------------------------------------------------------------------------------------------------------------------------------------------------------------------------------------------------------------------------------------------------------------------------------------------------------------------------------------------------------------------------------------------------------------------------------------------------------------------------------------------------------------------------------------------------------------------------------------------------------------------------------------------------------------------------------------------------------------------------------------------------------------------------------------------------------------------------------------------------------------------------------------------------------------------------------------------------------------------------------------------------------------------------------------------------------------------------------------------------------------------------------------------------------------------------------------------------------------------------------------------------------------------------------------------------------------------------------------------------------------------------------------------------------------------------------------------------------------------------------------------------------------------------------------------------------------------------------------------------------------------------------|
| 1   | Box Cover        | 1    | Aluminum Die Casting                                 |                                                                                                                                                                                                                                                                                                                                                                                                                                                                                                                                                                                                                                                                                                                                                                                                                                                                                                                                                                                                                                                                                                                                                                                                                                                                                                                                                                                                                                                                                                                                                                                                                                                                                                                                                                                                                                                                                                                                                                                                                                                                                                                                |
| 2   | Box Body         | 1    | Aluminum Die Casting                                 |                                                                                                                                                                                                                                                                                                                                                                                                                                                                                                                                                                                                                                                                                                                                                                                                                                                                                                                                                                                                                                                                                                                                                                                                                                                                                                                                                                                                                                                                                                                                                                                                                                                                                                                                                                                                                                                                                                                                                                                                                                                                                                                                |
| 3   | Shaft            | 1    | Stainless Steel                                      | Y Kally Kall |
| 4   | Indicator Cover  | 1    | Polycarbonate                                        | Valve A Valve  |
| 5   | Indicator        | 1    | ABS/Polycarbonate                                    | APL-210N games WITCH BOX WINTER B |
| 6   | Switch           | 2    | Mechanical                                           | Egypte<br>Backer<br>Canator                                                                                                                                                                                                                                                                                                                                                                                                                                                                                                                                                                                                                                                                                                                                                                                                                                                                                                                                                                                                                                                                                                                                                                                                                                                                                                                                                                                                                                                                                                                                                                                                                                                                                                                                                                                                                                                                                                                                                                                                                                                                                                    |
| 7   | Terminal Strip   | 8    | Polycarbonate<br>Tin Plated Brass<br>Stainless Steel |                                                                                                                                                                                                                                                                                                                                                                                                                                                                                                                                                                                                                                                                                                                                                                                                                                                                                                                                                                                                                                                                                                                                                                                                                                                                                                                                                                                                                                                                                                                                                                                                                                                                                                                                                                                                                                                                                                                                                                                                                                                                                                                                |
| 8   | Cam              | 2    | Polycarbonate                                        |                                                                                                                                                                                                                                                                                                                                                                                                                                                                                                                                                                                                                                                                                                                                                                                                                                                                                                                                                                                                                                                                                                                                                                                                                                                                                                                                                                                                                                                                                                                                                                                                                                                                                                                                                                                                                                                                                                                                                                                                                                                                                                                                |
| 9   | Spring           | 1    | Stainless Steel                                      |                                                                                                                                                                                                                                                                                                                                                                                                                                                                                                                                                                                                                                                                                                                                                                                                                                                                                                                                                                                                                                                                                                                                                                                                                                                                                                                                                                                                                                                                                                                                                                                                                                                                                                                                                                                                                                                                                                                                                                                                                                                                                                                                |
| 10  | Bolts            | 4    | Stainless Steel                                      |                                                                                                                                                                                                                                                                                                                                                                                                                                                                                                                                                                                                                                                                                                                                                                                                                                                                                                                                                                                                                                                                                                                                                                                                                                                                                                                                                                                                                                                                                                                                                                                                                                                                                                                                                                                                                                                                                                                                                                                                                                                                                                                                |
| 11  | Shaft O-ring     | 1    | NBR                                                  | (15)                                                                                                                                                                                                                                                                                                                                                                                                                                                                                                                                                                                                                                                                                                                                                                                                                                                                                                                                                                                                                                                                                                                                                                                                                                                                                                                                                                                                                                                                                                                                                                                                                                                                                                                                                                                                                                                                                                                                                                                                                                                                                                                           |
| 12  | Body O-ring      | 1    | NBR                                                  |                                                                                                                                                                                                                                                                                                                                                                                                                                                                                                                                                                                                                                                                                                                                                                                                                                                                                                                                                                                                                                                                                                                                                                                                                                                                                                                                                                                                                                                                                                                                                                                                                                                                                                                                                                                                                                                                                                                                                                                                                                                                                                                                |
| 13  | Indicator 0-ring | 1    | NBR                                                  | 2                                                                                                                                                                                                                                                                                                                                                                                                                                                                                                                                                                                                                                                                                                                                                                                                                                                                                                                                                                                                                                                                                                                                                                                                                                                                                                                                                                                                                                                                                                                                                                                                                                                                                                                                                                                                                                                                                                                                                                                                                                                                                                                              |
| 14  | Bushing          | 1    | Bronze                                               |                                                                                                                                                                                                                                                                                                                                                                                                                                                                                                                                                                                                                                                                                                                                                                                                                                                                                                                                                                                                                                                                                                                                                                                                                                                                                                                                                                                                                                                                                                                                                                                                                                                                                                                                                                                                                                                                                                                                                                                                                                                                                                                                |
| 15  | Earth Lug        | 1    | Stainless Steel                                      |                                                                                                                                                                                                                                                                                                                                                                                                                                                                                                                                                                                                                                                                                                                                                                                                                                                                                                                                                                                                                                                                                                                                                                                                                                                                                                                                                                                                                                                                                                                                                                                                                                                                                                                                                                                                                                                                                                                                                                                                                                                                                                                                |
| 16  | E-ring           | 1    | Stainless Steel                                      |                                                                                                                                                                                                                                                                                                                                                                                                                                                                                                                                                                                                                                                                                                                                                                                                                                                                                                                                                                                                                                                                                                                                                                                                                                                                                                                                                                                                                                                                                                                                                                                                                                                                                                                                                                                                                                                                                                                                                                                                                                                                                                                                |