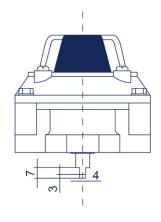

|

















# **Specification**

| Model | Weather<br>proof | Temperature<br>Range | Cable<br>Entry                      | Terminal<br>Strips | Position<br>Indicator             | Switches                     |
|-------|------------------|----------------------|-------------------------------------|--------------------|-----------------------------------|------------------------------|
| 210N  | IP67             | -20? ~ 85?           | 2xG1/2<br>( 2x1/2NPT 2-<br>M20x1.5) | 8 Points           | 0.90°<br>Open-Yellow<br>Close-Red | Mechanical<br>(5A125-250VAC) |

### Dimension

























#### Wiring

#### (2 SPDT) WIRING DIAGRAM



#### **Mounting Bracket**















# 310 N Limit Switch Boxes (Mechanical Sensor)

# 310 N Limit Switch Boxes (Mechanical Sensor)



- -Aluminum die-casting housing and powder coated
- -Secure waterproof, multi-angles visual valve positions involving top and side view
- -Spring loaded splined cam. No need to adjust again after initial setting and Easy setting without tool
- -Standard 8 points and enough strips for connection(10 points for optional)
- -Dual cable entries: 2xG1 /2 (Standard) and 2- M20x1.5, 2X1/2NP T (Optional)
- No worry to loose bolts while cover opens with captive cover bolts
- -NAMUR standard steel plate or stainless steel (optional) shaft and bracket
- -Weather proof is IP 67.
- -2-SPOT mechanical