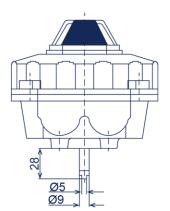

|         |
| 16  | E-ring           | 1    | Stainless Steel                                      |         |













# **Specification**

| Model | Weather proof | Enclosure              | Ambient      | Cable<br>Entry                     | Terminal<br>Strips       | Position<br>Indicator             | Switches                      |
|-------|---------------|------------------------|--------------|------------------------------------|--------------------------|-----------------------------------|-------------------------------|
| 510N  | IP67          | ExdlIBT6<br>(ExdlICT6) | -20°C ~ 85°C | 2xG1/2<br>(2-M20x1.5,<br>2x1/2NPT) | 8 Points<br>(9~12Points) | 0.90°<br>Open-Yellow<br>Close-Red | Mechanical<br>(16A125-250VAC) |

#### **Dimension**























#### Wiring

#### **MECHANICAL SWITCHES WIRING DIAGRAM**





#### **Bracket**

| Model  | Picture | Material        | Application      |
|--------|---------|-----------------|------------------|
| MB-5.1 |         | Steel plate     | - 30x130 H:30~50 |
|        |         | Stainless steel |                  |