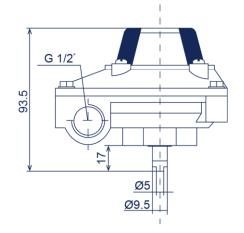

#### **Dimension**

# **Specification**

| Mod  | lel    | Weather<br>proof | Temperature<br>Range | Cable<br>Entry        | Terminal<br>Strips | Position<br>Indicator    | Switches        |  |
|------|--------|------------------|----------------------|-----------------------|--------------------|--------------------------|-----------------|--|
|      |        | Standard IP67    | -20? ~ 85?           | 2xG1/2                | 8 Points           | 0.90°                    | Mechanical      |  |
| 310N | Option | 1 1267           | -20? ~ 85?           | 2-M20x1.5<br>2x1/2NPT | 9~24 Points        | Open-Yellow<br>Close-Red | (15A125-250VAC) |  |