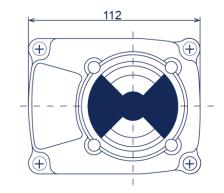

### Dimension

# 210 N Limit Switch Boxes (Mechanical Sensor)

- -Mini-type aluminum die-casting cover and housing with powder coated in any colors.
- -Secure waterproof, multi-angles visual valve positions involving top and side view.
- -With spring loaded splined cam, no need to adjust again after initial setting and Easy setting without tool.
- -Standard 8 points and enough strips for connection.
- -Dual cable entries: 2xG1/2 (Standard); 2-M20x1.5 or 2x1/2NPT(Option).
- No worry to loose bolts while cover opens with captive cover bolts.
- -NAMUR standard shaft and bracket.
- -Weather proof is IP67.
- -2-SPDT mechanical switches as standard (5A125-250VAC).